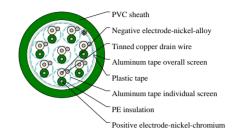

# CABLE CONSTRUCTION

Conductor: Solid Type applicable: KX, EX, JX, TX, NX, KCA, KCB, RCA, RCB, SCA, RCB, BC Insulation: PVC, PE, XLPE or LSZH thermoplastic material Individual screen: 24 µm aluminium / PETP tape over solid tinned copper drain wire, 0.6 mm Wrapping: At least 1 layer of plastic tape Overall screen: 24 µm aluminium / PETP tape over 7-stranded tinned copper drain wire, 0.5mm<sup>2</sup> Outer sheath: PVC or LSZH thermoplastic materia